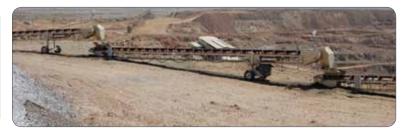

# **Jump or Grasshopper Conveyors**

Versatile Conveyors for Easy Shifting

#### Flexible Conveyors

Easily shift in and out of your production depending on transfer length requirement.

#### Adjustable Height

Simply modify your discharge height for more accurate, on target feeding.