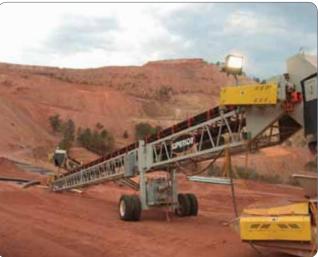

rs, pulleys and accessories from the most trusted, most durable brand in the industry.

## 2-year

Complete Conveyor Warranty





# **Operating Dimensions**



| Conveyor Length                         | Α | 40'    | 50′     | 60'     | 70'    | 80′    | 100′    | 110′   |
|-----------------------------------------|---|--------|---------|---------|--------|--------|---------|--------|
| Conveyor Ground Length                  | В | 43'-3" | 49'-3"  | 59'-8"  | 69'-8" | 79'-9" | 94'-9"  | 94'-9" |
| Fully Raised Height to Center of Pulley | С | 10'-4" | 10'-10" | 11'-10" | 11'-5" | 11'-0" | 13'-11" | 11'-5" |
| Lowered Height to Center of Pulley      | D | 6'-9"  | 4'-2"   | 6'-11"  | 7'-2"  | 6'-10" | 7'-0"   | 8'-0"  |

<sup>\*</sup> Custom engineered mine duty models up to 130-feet.