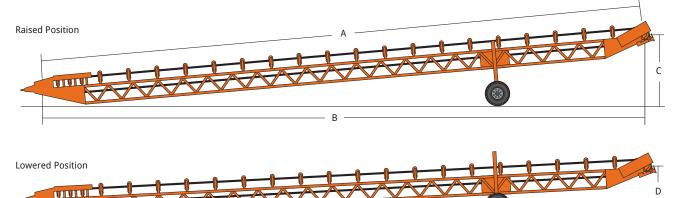

# **Operating Dimensions**

| Conveyor Length                         | Α | 40'    | 50′     | 60'     | 70'    | 80′    | 100′    | 110′   |
|-----------------------------------------|---|--------|---------|---------|--------|--------|---------|--------|
| Conveyor Ground Length                  | В | 43'-3" | 49'-3"  | 59'-8"  | 69'-8" | 79'-9" | 94'-9"  | 94'-9" |
| Fully Raised Height to Center of Pulley | С | 10'-4" | 10'-10" | 11'-10" | 11'-5" | 11'-0" | 13'-11" | 11'-5" |
| Lowered Height to Center of Pulley      | D | 6'-9"  | 4'-2"   | 6'-11"  | 7'-2"  | 6'-10" | 7'-0"   | 8'-0"  |

<sup>\*</sup> Custom engineered mine duty models up to 130-feet.