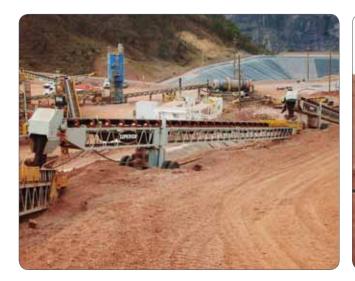

lers, pulleys and accessories from the most trusted, most durable brand in the industry.

## 2-year

Complete Conveyor Warranty





# **Operating Dimensions**



| Conveyor Length                         | Α | 40'    | 50′     | 60'     | 70'    | 80′    | 100′    | 110′   |
|-----------------------------------------|---|--------|---------|---------|--------|--------|---------|--------|
| Conveyor Ground Length                  | В | 43'-3" | 49'-3"  | 59'-8"  | 69'-8" | 79'-9" | 94'-9"  | 94'-9" |
| Fully Raised Height to Center of Pulley | С | 10'-4" | 10'-10" | 11'-10" | 11'-5" | 11'-0" | 13'-11" | 11'-5" |
| Lowered Height to Center of Pulley      | D | 6'-9"  | 4'-2"   | 6'-11"  | 7'-2"  | 6'-10" | 7'-0"   | 8'-0"  |

<sup>\*</sup> Custom engineered mine duty models up to 130-feet.