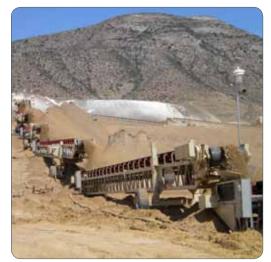

### **Extreme Strength**

Engineered truss extends conveyor life and withstands constant re-positioning.

130-ft

<sup>\*</sup> Custom engineered mine duty models up to 130-feet.